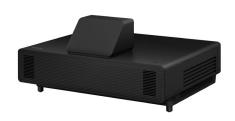

#### **EB-L1755UNL Laser Projector**

The Epson EB-L1755UNL 15,000 ANSI Lumens projector is designed to deliver unyielding laser performance, up to 20,000\*3 long lasting hours.