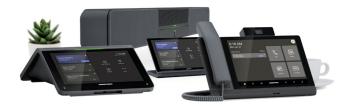

#### **Crestron Flex Collaborative Video Conferencing**

A hybrid work world demands a consistently excellent experience. With Crestron Flex, you can walk into any space confident you'll have the best audio/video experience with access to video conferencing, wireless presentation and smart room control from any device.

#### Crestron Flex Wall Mount UC-BX30-T VC System

The UC-BX30-T Crestron Flex advanced tabletop conferencing system provides a small room video conference solution for use with Microsoft Teams® Rooms software. It supports single or dual video displays1 (not included) and features a tabletop touch screen, smart soundbar and camera, UC bracket assembly, UC presentation transmitter, PoE injector, and cables.

#### Crestron Flex UC-MX50-T VC System Integrator Kit

The UC-MX50-T Crestron Flex advanced tabletop conferencing system provides a medium room video conference solution for use with Microsoft Teams® Rooms software. It supports single or dual video displays1 (not included) and features a Crestron Flex tabletop conference device, collaboration camera, UC bracket assembly, power supply, and cables.