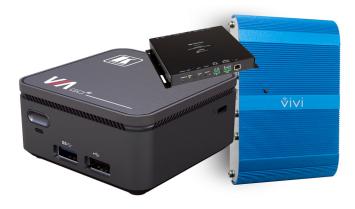

- Lumo Interactive, Audio and IT Software
- Microsoft Windows & Office Available
- Approved Apple Reseller

STARTING RRP

 $\star\star\star\star\star$ 

**Collaboration Devices** 

Vivi enables teachers and students to display, capture, annotate and save content in real time.

VIA GO<sup>2</sup> gives iOS, Android, Chromebook, PC, and Mac users instant wireless connectivity with 4K advanced presentation capabilities.

The AirMedia® Series 3 Receiver 200 (AM-3200) enables secure wireless collaboration in the modern digital workspace.

- Compatible with touch displays
- Connected via Wi-Fi
- Windows, Mac, smartphone & tablet compatible

Vision Report