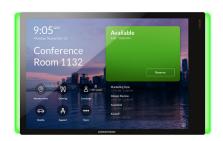

#### Room Booking Made Easy

A stylish and versatile wall mount touch screen designed specifically to run the Microsoft Teams® Panels scheduling application via simple web-based configuration.

#### **Native MS Teams Platform**

- The native Microsoft Teams Panels scheduling application helps to maximize productivity and manage usage for meeting spaces via Microsoft Teams.
- The touch screen can be configured to use the Microsoft Teams scheduling calendar, allowing users to book meetings through their Microsoft Teams account.
- Fix the display to drywall, masonry, glass, mullions, and other surfaces.