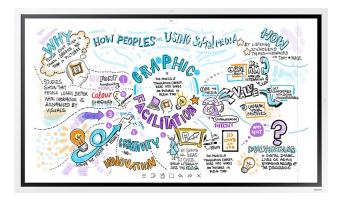

## **LED Interactive Touch Screen Solutions for Class & Boardroom**

#### LG One:Quick Works, CommBox Interactive and the HDi **Edge Series Touch Screen Display Panels**

Interactive Flat Panel Displays combine the power of optical touch technology and multimedia connectivity to keep students and teachers actively engaged in the class and boaroom and to maximize the learning experience with fun

#### The future of interactive technologies

- LED display technology
- Sizes ranging from 32" to 95"
- Optical touch, PCAP and infra red sensor interactiev technologies
- Integrate existing software packages with new LED displays
- 4K image quality display
- · Perfect for classroom or conference presentations
- Upgrade your existing projectors to LED technology
- Other brands and models are available