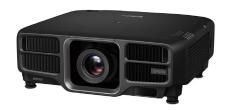

#### Epson EB-1485Fi Full HD Laser Interactive Projector

Transform your workplace with this large, scalable display that enriches collaboration and engagement, and promotes greater knowledge sharing with colleagues, clients or delegates using the latest and most versatile connectivity options. The EB-1485Fi has been designed to be easy to use, enriching collaborative and agile working environments. Operate for 20,000 hours without any maintenance, with a five-year warranty.

#### Epson EB-735Fi Full HD Laser Interactive Projector

Flexibility is paramount with the EB-735Fi, with bright, large scalable display options up to  $100^{\prime\prime}$  (or up to  $110^{\prime\prime}$  in 16:6 wide format). Unlike flat-panel equivalents, there are no shadows, glare or blind spots, and the high-brightness laser light source can work even when ambient lighting is also high. Multi-screen interactivity makes collaboration easy and intuitive, while a split-screen feature can show up to four inputs in one large display.