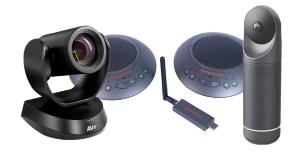

#### AVerCam 520 Pro 2. HuddlePod Air Duo. Kandao 360 Pro. The BYOD Alternatives.

Sometimes, all we want to do is deliver outcomes without the "bells and whistles." With a combination of products provided by Vision One, we can create the ultimate VC/UC experience, perfectly-suited for BYOD devices. Simply connect your device via USB to a dedicated camera and/or microphone and let the meeting begin!

#### **Touch Control for the Workplace**

Our VC equipment connects to a computer via USB as an additional display, opening up new touch control possibilities for applications like team collaboration, digital signage, room automation, environmental control, and other workflows where touch control is desired.

#### **Room System for all Platforms**

Available in small, medium, and large configurations, these pre-configured systems include a mini PC, Full HD Video Conference Camera, Tabletop or Ceiling Hanging Microphones, a Display/Projector, and Control Automation. Or, choose Kandao, which is equipped with 360-degree lens, Omnidirectional audio system, Hi-Fi Speaker, and built-in android system.