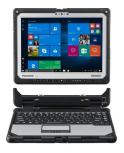

#### Panasonic TOUGHBOOK 33

- \*Intel® Core™ i5-10310U vPro™ Processor
- \* Windows 10 Pro
- \* IP65 Water and dust resistant\*\*, MIL-STD 810G certified\*\*