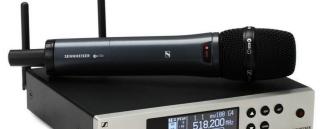

#### **Wireless Microphones**

The combination of wireless microphone and accompanying speaker system is an integral element to any audio visual solution. Our range of wireless microphone system packages are all metal chassis true diversity receivers with 100 channels of UHF frequency selection, spectrum scan feature and IR frequency upload/download. XLR patch lead and rack mounting kits are included in each package.