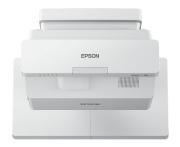

#### Epson EB-1485Fi Full HD Laser Interactive Projector

Transform your workplace with this large, scalable display that enriches collaboration and engagement, and promotes greater knowledge sharing with colleagues, clients or delegates using the latest and most versatile connectivity options. The EB-1485Fi has been designed to be easy to use, enriching collaborative and agile working environments. Operate for 20,000 hours without any maintenance, with a five-year warranty.