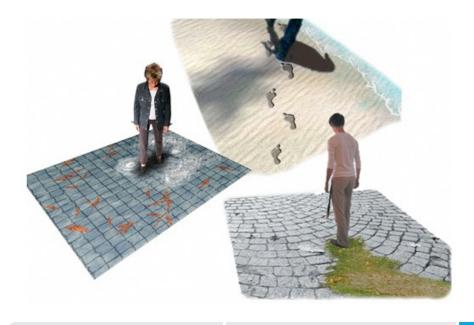

## Floor Projection Technology & Software

#### What is it?

LumoPlay® interactive floor projection technology turns any wall or floor surface into a motionpowered interactive play area.

#### How do we do it?

By utilising a high brightness 360° vertical tilt angle projector, a webcam, a laptop/computer/ hard drive, we use a special software to map and project a motion-powered interactive surface.

#### Where's it used?

This kind of solution is commonly used in play areas, corporate entrances, advertising walls with heavy foot-traffic and shopping centres and plazas.

- Create playlists of any number of scenes
- Create engagement with students and clients
- Get creative customise in different design styles