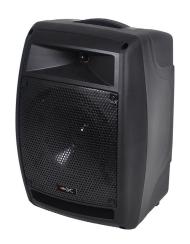

# **Audio Options Range**

Parallel Audio Helix Portable PA

Our portable PA systems range comes with various types of new receiver, repeater, MP3 player and Bluetooth modules.

The ATEO6 is a 6" wall speaker with a 1" dome tweeter and a 6" Mid / Low frequency driver.