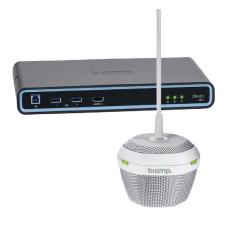

## Biamp Devio Room Dock

www.visionone.com.au

## Collaboration Tool for the Modern Classroom and Work Place

Devio comes packed with conferencing technology, doing all the work so you don't have to.

#### **Quick Benefits**

- Uses standard Windows and Mac OS X audio drivers.
- USB 3.0 allows a customer to plug into his or her laptop to use in-room technology.
- 8-element microphone provides 360 degrees of coverage.
- Acoustic echo cancellation removes unwanted noise.
- Offers simple pass-through HDMI connectivity.