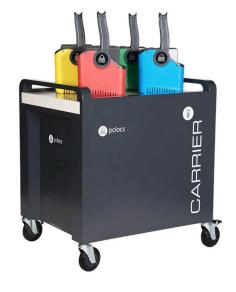

# PC Locs Carrier 40 Cart

#### **Tablet and Laptop Charge Station**

The Carrier 40 Cart – Chromebook Cart takes device management to the next level... a complete system that offers more flexibility than any other Cart in its category.

#### Store & Charge

- Charges 40 devices simultaneously.
- ECO Safe Charge™ handles the power requirements of almost any device.
- Includes eight 5-slot Carry Baskets.
- Easily set your Cart to charge for a specified time
- Features a three-point locking system to keep your valuable devices safe.
- Three level adjusting storage shelf.
- · Lifetime warranty and free shipping.