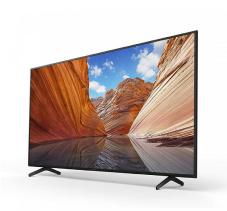

#### Sony Entry 4K Commercial Series

The BRAVIA FWD-75X80J brings you the clarity, colour and contrast of 4K plus rich multidimensional sound, framed in a slim, luxurious design. Sony's power-packed X1 processor boosts image detail and cuts noise, bringing you spectacular 4K HDR images that bring you closer to reality.

- 4K image resolution (3840 x 2160 pixels)
- X-Balanced Speaker technology
- TRILUMINOS Display maps colours from a wider palette
- Discover a world of apps and online content powered by Android

#### Starting from RRP

89000