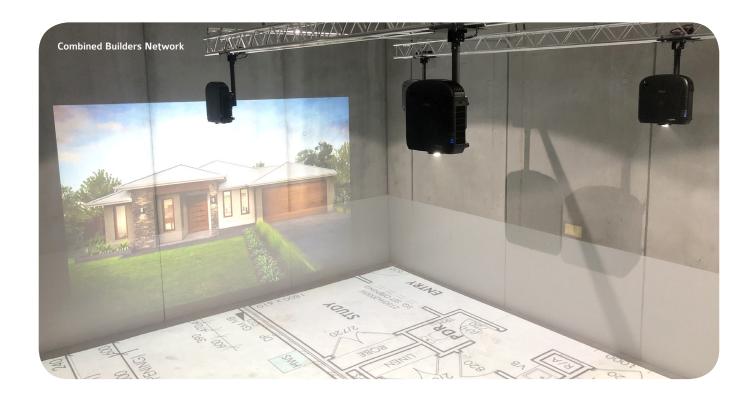

## **Edge Blending & Multi-Projection Warping Technology**

#### A New Age Technique

Edge blending is a technique used to describe the process of visually combining several projected images to make a single seamless image.

#### What's it for?

Typically, this is done to increase the size of a projected image to make a very wide image, or by combining a number of lower resolution devices together to increase the total resolution of a display.

#### How is it done?

a number of projectors are needed which are firstly overlapped and then visually joined together using an edge blending technique.

- Create total blended interactive surfaces.
- Blend a minimum of 2 projectors together
- Get creative blend in different design styles