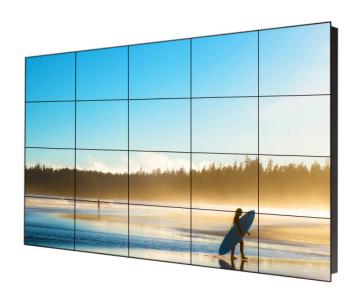

## **Bigger Pictures with Video Wall Display Solutions**

#### What is it?

A video wall is any large electronic display of an image or images being displayed in a presentation format.

#### How does it work?

Typically, multiple display devices are tiled together as close as possible in a matrix to create a single logical screen. Then, with video processors, an image is scaled across the screen or multiple images are spread out over the logical screen to deliver a single or multiple display.

#### How many screens can I use?

As many as you like! 2x2, 3x3, 4x4, 5x5 - as long as you can count, we can do it!

- Common configurations inc. 2x2 and 3x3
- Brands inc. LG, NEC, Philips and Samsung
- Perspex cover protection for in-gym installs