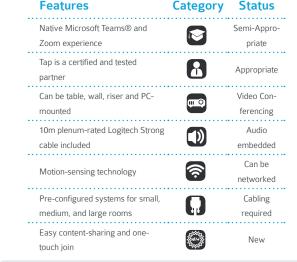

#### **Room System for all Platforms**

Available in small, medium, and large configurations, these pre-configured systems include a mini PC, Full HD Video Conference Camera, Tabletop or Ceiling Hanging Microphones, a Display/Projector, and Control Automation. Or, choose Kandao, which is equipped with 360-degree lens, Omnidirectional audio system, Hi-Fi Speaker, and built-in android system.

| Features                                                | Category    | Status                  |
|---------------------------------------------------------|-------------|-------------------------|
| Native Microsoft Teams® and                             |             | Semi-Appro-             |
| Zoom experience                                         |             | priate                  |
| Crestron® Smart Soundbar & Camera                       | 8           | Appropriate             |
| integrated Camera with ultra wide-<br>angle 150° FOV    | (III O      | Video Con-<br>ferencing |
| 10.1" Touch Screen with tabletop                        |             | Audio                   |
| and wall mount options                                  |             | embedded                |
| ASUS® NUC Mini PC running                               |             | Can be                  |
| Microsoft® software                                     | (C)         | networked               |
| Network Management and                                  |             | Cabling                 |
| Security                                                |             | required                |
| Crestron XiO Cloud™ Provisioning and Management Service | WIEW STATES | New                     |