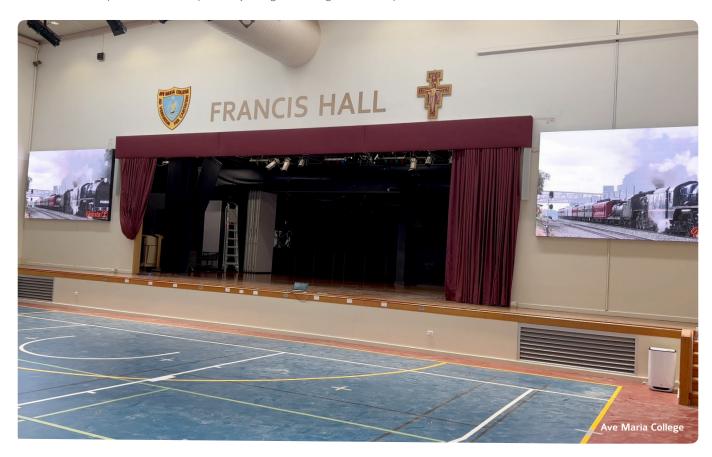

## **Bigger Pictures with Video Wall Display Solutions**

#### What is it?

A video wall is any large electronic display of an image or images being displayed in a presentation format.

#### How does it work?

Typically, multiple display devices are tiled together as close as possible in a matrix to create a single logical screen. Then, with video processors, an image is scaled across the screen or multiple images are spread out over the logical screen to deliver a single or multiple display.

#### How many screens can I use?

As many as you like! 2x2, 3x3, 4x4, 5x5 - as long as you can count, we can do it!

- Common configurations inc. 2x2 and 3x3
- Brands inc. LG, NEC, Philips and Samsung
- Perspex cover protection for in-gym installs