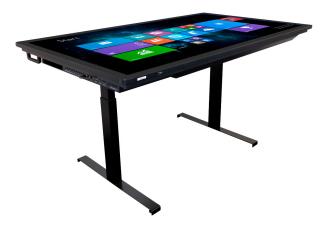

\*\*\*\*

HDi Workspace 2 is the new interactive table that offers up to 40 points of touch. The PCAP technology with 'zero air gap' feature brings the best Interactive experience with the stunning leading-edge visual performance.