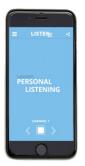

#### Wireless Audio & Sound Masking

ListenWiFi is the pro audio streaming solution ideal for multi-screen, video wall, or multi-video image applications. With Listen's Wi-Fi Personal Listening system, users can listen to any signal using their own iPhone or Android device.