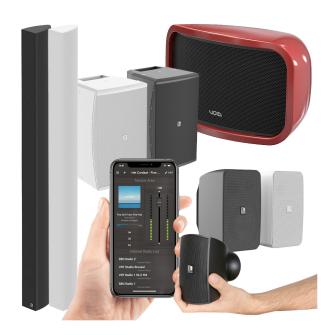

## We're everything you need when it comes to audio!

## **Column Speakers**

The KYRA12 design column speaker consists of 12 x 2" high-quality aluminum cone full-range drivers, delivering extraordinary clarity and detailed

#### Audac Touch 2, 2-Way ARES5A, VEXO Loudspeakers

- Using the freely available Audac Touch 2 software, application specific dashboards can be created and customized, allowing the control of multiple devices from one single application.
- The ARES5A is a 2-way active speaker system consisting of an active and passive unit to be linked with each other. Its craftmanship in combination with an integrated DSP is creating an extremely clear and powerful sound experience for a wide range of applications.
- The VEXO series are compact high performance 2-way loudspeakers and come in 3 different models, each of them with different sizes and performances meeting the requirements of every application.

# **Audio Options Range**

Parallel Audio Helix Portable PA

Our portable PA systems range comes with various types of new receiver, repeater, MP3 player and Bluetooth modules.

The ATEO6 is a 6" wall speaker with a 1" dome tweeter and a 6" Mid / Low frequency driver.

Audac IMEO2 Sound Bar

The IMEO2 Soundbar features a slim and elegant design and includes all required functions for expansion of any audiovisual system with an impressive sound.