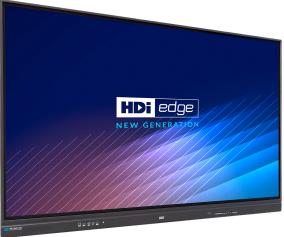

#### **HDi Edge Series Touch Screen**

HDi Edge multi touch screens incorporate 20 points of touch with the slimmest IR screen on the market, 4K resolution and the AirServer App for content sharing.

STARTING RRP