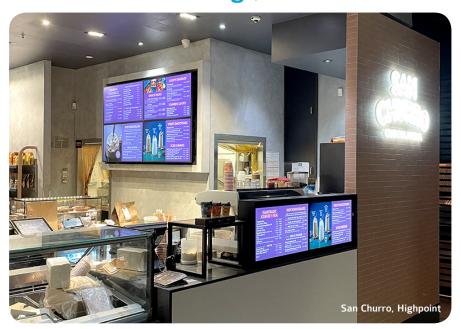

## Digital Menu Boards in Retail and Hospitality

#### What is it?

A digital menu board is your opportunity to bring the menu to life. It goes beyond listing the items available for choosing — it includes enticing graphics, edutaining videos, lists specials, and everything else you want your customers to know.

#### Why do I need one?

Restaurants without digital menus have a line item on their budgets that restaurants with digital menus don't have. After investing in digital signage, you no longer have to send regular promotions and menu changes to your printers. Your front-line staff won't be responsible for replacing old poster boards. Simply, save on hard costs and involve fewer people.