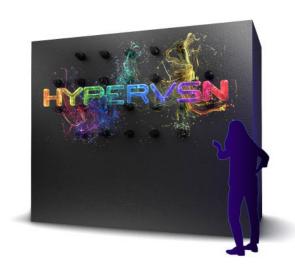

#### **HYPERVSN Solo & HYPERVSN Wall**

The HYPERVSN holographic display a four-ray rotor that spins fast at a speed of 670 RPM. Your eyes won't see any rays though, only your stunning 3D content floating in mid-air. HYPERVSN proprietary CMS software enables easy and secure control of HYPERVSN displays, creation, upload and management of 3D content. With image sizes ranging from 22" to 57", HYPERVSN will make your jaw drop!

#### **Bringing Imagination Back to Business**

Create, display 8 manage awe-inspiring 3D holographic visuals that appear to be floating in mid-air. When it comes to technology size matters. It always has. HYPERVSN Wall brings you larger-than-life 3D holographic visuals with our jaw-dropping projection technology, guaranteeing that your brand will not only be the main attraction at your next event, but will become the main event itself.