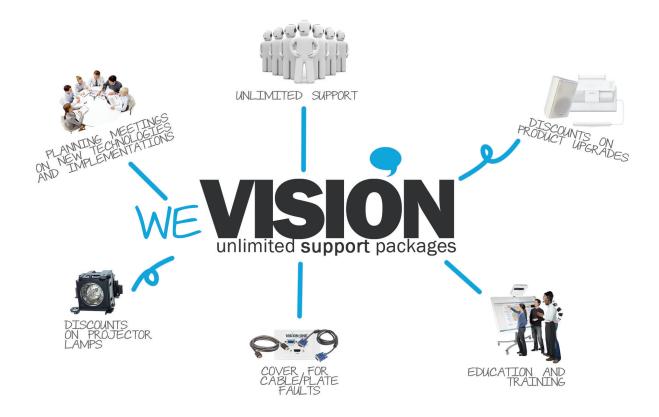

**2640**°°

21550°°

Vision One Australia provide every level of audio visual AV maintenance, and AV technical support, with fast response times, preventative maintenance, online fault reporting and annual reviews.

Anyone who has experienced technical failures, either just before or during a presentation to clients or an important staff meeting will understand the need for the audio visual system to be properly maintained, with competent technical support personnel.

Vision One provide three different levels of AV maintenance contracts (Standard, Standard Plus, & Unlimited Premium) with varying degrees of cover and price, depending upon the importance of the cover and need to have the system operational as fast as possible. Standard contracts are available in one-year or two-year terms.

#### Some key advantages are:

- Where the audiovisual system is existing, and has not been designed and installed by Vision One, we will complete an audit of the system to identify all of the components that make up the system.
- Each contract will have a maximum call-out response time. Thus, providing you peace of mind that you will receive technical assistance on-site within a predetermined time limit.
- If you have contracted Vision One to design and install your audiovisual systems, you will already benefit from an inherently reliable design. Our philosophy is to always engineer solutions with integrity and therefore adopt principles to increase reliability.
- As part of our maintenance cover we provide telephone support. You will be able to speak to a qualified engineer, system designer or programmer to discuss the issue at hand.
- At predetermined times, we shall attend site to carry out a full check of the audiovisual systems. Each Vision One contract carries a detailed technical breakdown of exactly what work will be undertaken at each preventive maintenance visit.
- All clients with our audio visual maintenance cover receive a log-in on this site that enables them to report a fault 24 hours a day, seven days a week and 365 days a year.
- If a client is covered by a Vision One audio visual maintenance contract, they receive the added benefit of substantially reduced labour rates for additional services that relate specifically to the covered equipment.
- · We can build into our audio visual maintenance contracts, ongoing 'on-site' training & education for clients who don't have their own in-house support staff.
- System audits and health checks
- Preventative maintenance
- Web and phone support