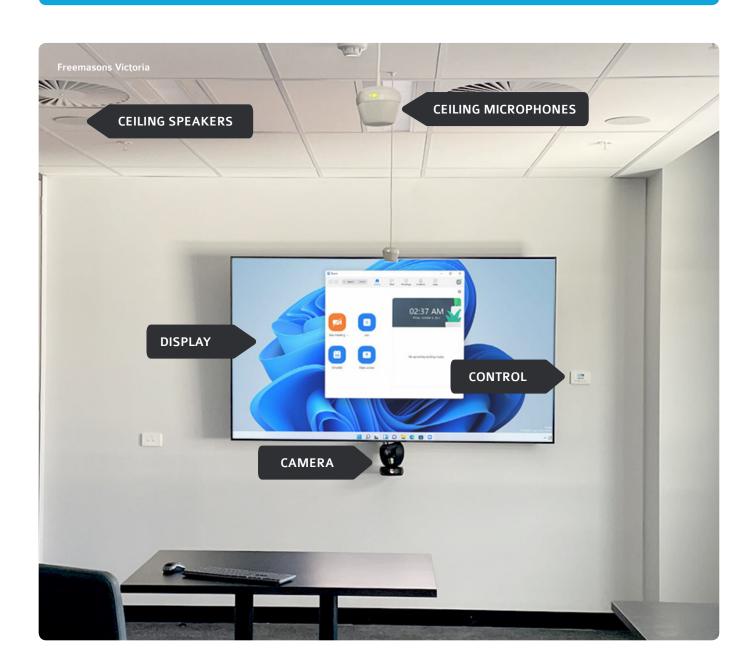

#### Crestron Flex Wall Mount UC-BX30-T VC System

The UC-BX30-T Crestron Flex advanced tabletop conferencing system provides a small room video conference solution for use with Microsoft Teams® Rooms software. It supports single or dual video displays1 (not included) and features a tabletop touch screen, smart soundbar and camera, UC bracket assembly, UC presentation transmitter, PoE injector, and cables.

#### Crestron Flex UC-MX50-T VC System Integrator Kit

The UC-MX50-T Crestron Flex advanced tabletop conferencing system provides a medium room video conference solution for use with Microsoft Teams® Rooms software. It supports single or dual video displays1 (not included) and features a Crestron Flex tabletop conference device, collaboration camera, UC bracket assembly, power supply, and cables.

#### **Room System for all Platforms**

Available in small, medium, and large configurations, these pre-configured systems include a mini PC, Full HD Video Conference Camera, Tabletop or Ceiling Hanging Microphones, a Display/Projector, and Control Automation. Or, choose Kandao, which is equipped with 360-degree lens, Omnidirectional audio system, Hi-Fi Speaker, and built-in android system.