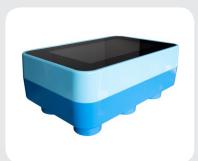

## Biamp Devio Room Dock

www.visionone.com.au

## Collaboration Tool for the Modern Classroom and Work Place

Devio comes packed with conferencing technology, doing all the work so you don't have to.

#### **Quick Benefits**

- Uses standard Windows and Mac OS X audio drivers.
- USB 3.0 allows a customer to plug into his or her laptop to use in-room technology.
- 8-element microphone provides 360 degrees of coverage.
- Acoustic echo cancellation removes unwanted noise.
- Offers simple pass-through HDMI connectivity.