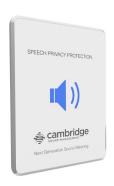

The Qt Privacy Sound Masking System is a costeffective solution to protect student and teacher conversations. Direct-field sound masking technology adds a low-level background sound inside open plan learning classrooms, waiting rooms or exam rooms.