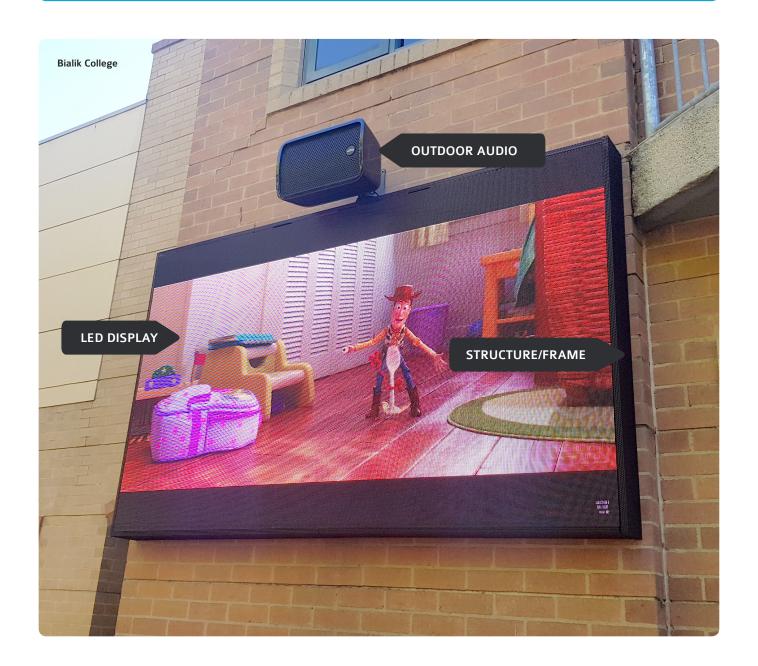

## The Future is here. Meet LED Display Technology

#### What is it?

LED (light-emitting diodes) display is the future of indoor and outdoor signage. The range is defined by pixel-densities, reflected in the final price.

#### Tell me about your systems

Partnering with brands like VuePix Infiled, Aurora LED and Absen, we've redefined the imaging landscape, delivering customised and bespoke LED video systems to suit any specification. Our range of LED video solutions incorporate indoor, outdoor, curved, mesh and creative LED video panels, making this one of the most versatile LED ranges on the market. Vision One pushes the boundaries and redefines the possibilities of the digital landscape with bespoke LED solutions. The only limit is your imagination.

- Pixel pitches ranging from 0.3mm to 10mm
- For indoor and outdoor use
- Straight and curved surfaces available

**ENQUIRE FOR PRICING** 