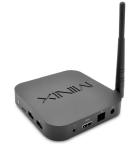

#### Minix NEO X6 Android Mini PC

\*Full 1080p HD video playback, ultra-fast real-time streaming, Skype along with other popular VoIP services, Android™ gaming and web browsing all handled to perfection.